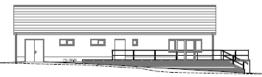

--------------------------------------------------------------|
| Web<br>Size engineering brick up to 450mm above<br>Intelned GL. Approved red facing brick above |
| Roof Maden Smooth Grey roof Sea                                                                 |
| Windows -<br>Powder coaled aluminium frames colour antimodia<br>gray IRAL 2016                  |
| Glassel doors<br>Powder coated aluminium frames colour anthractie<br>grey RAL 7016              |
| Solid Doors<br>Steel doors colour anthraote grey RAL 7016                                       |
| Roof steel<br>PVC Fascia boards and bargeboards colour<br>anthracte gray RAL 7018               |
| Painwater goods<br>Black PVC nanwater pipes and guilters                                        |



SOUTH EAST ELEVATION - BUILDING



SOUTH EAST WALL ELEVATION with PATIO





SOUTH WEST ELEVATION 1:100



NORTH EAST WALL ELEVATION with PATIO



## **Existing & Proposed Site Sections**





PROPOSED SITE SECTION