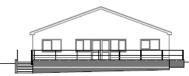

## **Proposed Elevations / Sections**

0m 2m 4m 6m 8m 10m Scale Bar 1;100

0m 1m 2m 3m 4m 5m Scale Bar 1,50

NORTH WEST ELEVATION 1:100

| FACHO MATERIALS                                                                                 |
|-------------------------------------------------------------------------------------------------|
| Web<br>Size engineering brick up to 450mm above<br>Intelned GL. Approved red facing brick above |
| Roof Maden Smooth Grey roof Sea                                                                 |
| Windows -<br>Powder coaled aluminium frames colour antimodia<br>gray IRAL 2016                  |
| Glassel doors<br>Powder coated aluminium frames colour anthractie<br>grey RAL 7016              |
| Solid Doors<br>Steel doors colour anthraote grey RAL 7016                                       |
| Roof steel<br>PVC Fascia boards and bargeboards colour<br>anthracte gray RAL 7018               |
| Painwater goods<br>Black PVC nanwater pipes and guilters                                        |