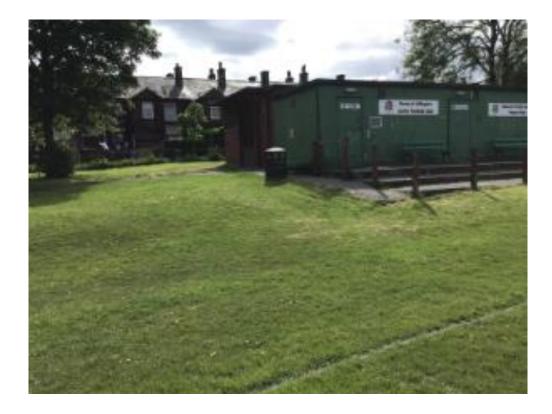

Sea                                                                 |
| Windows -<br>Powder coaled aluminium frames colour antimodia<br>gray IRAL 2016                  |
| Glassel doors<br>Powder coated aluminium frames colour anthractie<br>grey RAL 7016              |
| Solid Doors<br>Steel doors colour anthraote grey RAL 7016                                       |
| Roof steel<br>PVC Fascia boards and bargeboards colour<br>anthracte gray RAL 7018               |
| Painwater goods<br>Black PVC nanwater pipes and guilters                                        |



SOUTH EAST ELEVATION - BUILDING



SOUTH EAST WALL ELEVATION with PATIO





SOUTH WEST ELEVATION 1:100



NORTH EAST WALL ELEVATION with PATIO



## **Existing & Proposed Site Sections**





PROPOSED SITE SECTION