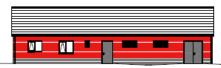

## **Proposed Elevations / Sections**

0m 2m 4m 6m 8m 10m Scale Bar 1;100

0m 1m 2m 3m 4m 5m Scale Bar 1,50

NORTH WEST ELEVATION 1:100

| FACHO MATERIALS                                                                                 |
|-------------------------------------------------------------------------------------------------|
| Web<br>Size engineering brick up to 450mm above<br>Intelned GL. Approved red facing brick above |
| Roof Maden Smooth Grey roof Sea                                                                 |
| Windows -<br>Powder coaled aluminium frames colour antimodia<br>gray IRAL 2016                  |
| Glassel doors<br>Powder coated aluminium frames colour anthractie<br>grey RAL 7016              |
| Solid Doors<br>Steel doors colour anthraote grey RAL 7016                                       |
| Roof steel<br>PVC Fascia boards and bargeboards colour<br>anthracte gray RAL 7018               |
| Painwater goods<br>Black PVC nanwater pipes and guilters                                        |

SOUTH EAST ELEVATION - BUILDING

SOUTH EAST WALL ELEVATION with PATIO

SOUTH WEST ELEVATION 1:100

NORTH EAST WALL ELEVATION with PATIO