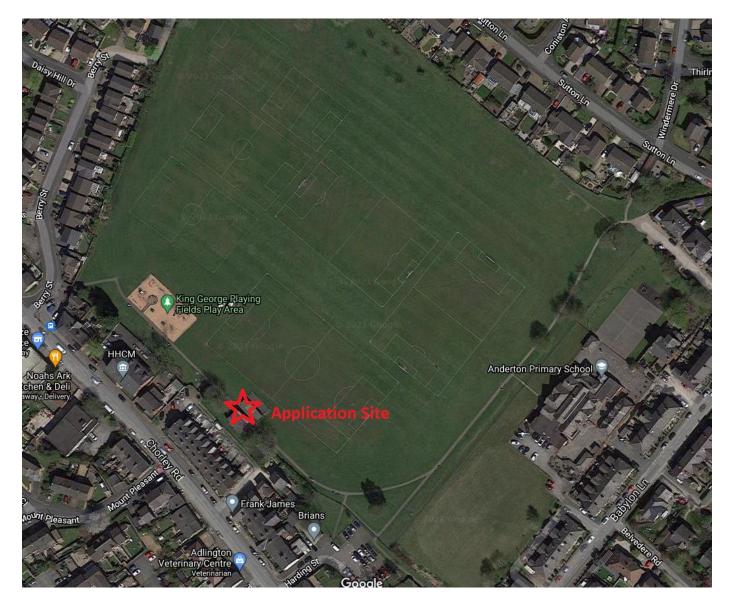

Planning Committee Meeting

## 10 August 2021





#### 21/00607/CB3

King Georges Field

Demolition of existing buildings and erection of a sports changing facility building with associated disabled parking space and works

### **Location Plan**



# **Aerial photo**



## Satellite Image 2020



## **Existing Site Plan**



### **Proposed Site Plan**



### **Proposed Floor Plan**



## **Proposed Elevations / Sections**



0m 2m 4m 6m 8m 10m Scale Bar 1;100

0m 1m 2m 3m 4m 5m Scale Bar 1,50



NORTH WEST ELEVATION 1:100

| FACHO MATERIALS                                                                                 |
|-------------------------------------------------------------------------------------------------|
| Web<br>Size engineering brick up to 450mm above<br>Intelned GL. Approved red facing brick above |
| Roof Maden Smooth Grey roof Sea                                                                 |
| Windows -<br>Powder coaled aluminium frames colour antimodia<br>gray IRAL 2016                  |
| Glassel doors<br>Powder coated alumini