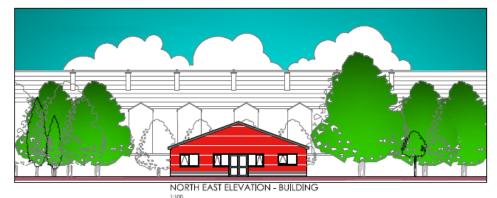

## **Proposed Elevations / Sections**

0m 2m 4m 6m 8m 10m Scale Bar 1;100

0m 1m 2m 3m 4m 5m Scale Bar 1,50

NORTH WEST ELEVATION 1:100

| FACHO MATERIALS                                                                                 |
|-------------------------------------------------------------------------------------------------|
| Web<br>Size engineering brick up to 450mm above<br>Intelned GL. Approved red facing brick above |
| Roof Maden Smooth Grey roof Sea                                                                 |
| Windows -<br>Powder coaled aluminium frames colour antimodia<br>gray IRAL 2016                  |
| Glassel doors<br>Powder coated aluminium frames colour anthractie<br>grey RAL 7016              |
| Solid Doors<br>Steel doors colour anthraote grey RAL 7016                                       |
| Roof steel<br>PVC Fascia boards and bargeboards colour<br>anthracte gray RAL 7018               |
| Painwater goods<br>Black PVC nanwater pipes and guilters                                        |

SOUTH EAST ELEVATION - BUILDING

SOUTH EAST WALL ELEVATION with PATIO

SOUTH WEST ELEVATION 1:100

NORTH EAST WALL ELEVATION with PATIO