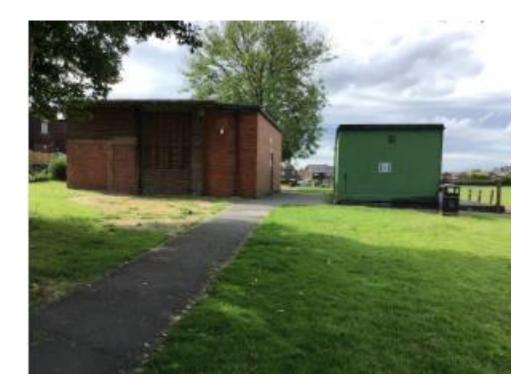

ea                                                                 |
| Windows -<br>Powder coaled aluminium frames colour antimodia<br>gray IRAL 2016                  |
| Glassel doors<br>Powder coated aluminium frames colour anthractie<br>grey RAL 7016              |
| Solid Doors<br>Steel doors colour anthraote grey RAL 7016                                       |
| Roof steel<br>PVC Fascia boards and bargeboards colour<br>anthracte gray RAL 7018               |
| Painwater goods<br>Black PVC nanwater pipes and guilters                                        |



SOUTH EAST ELEVATION - BUILDING



SOUTH EAST WALL ELEVATION with PATIO





SOUTH WEST ELEVATION 1:100



NORTH EAST WALL ELEVATION with PATIO



## **Existing & Proposed Site Sections**





PROPOSED SITE SECTION