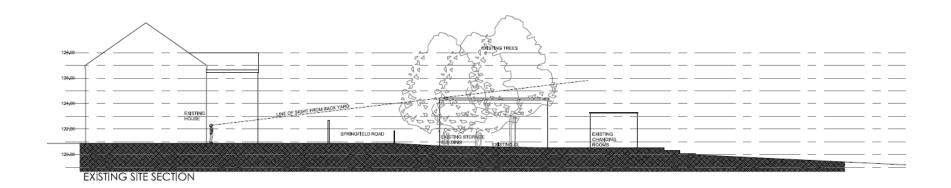

above |
| Roof Maden Smooth Grey roof Sea                                                                 |
| Windows -<br>Powder coaled aluminium frames colour antimodia<br>gray IRAL 2016                  |
| Glassel doors<br>Powder coated aluminium frames colour anthractie<br>grey RAL 7016              |
| Solid Doors<br>Steel doors colour anthraote grey RAL 7016                                       |
| Roof steel<br>PVC Fascia boards and bargeboards colour<br>anthracte gray RAL 7018               |
| Painwater goods<br>Black PVC nanwater pipes and guilters                                        |



SOUTH EAST ELEVATION - BUILDING



SOUTH EAST WALL ELEVATION with PATIO





SOUTH WEST ELEVATION 1:100



NORTH EAST WALL ELEVATION with PATIO



## **Existing & Proposed Site Sections**





PROPOSED SITE SECTION