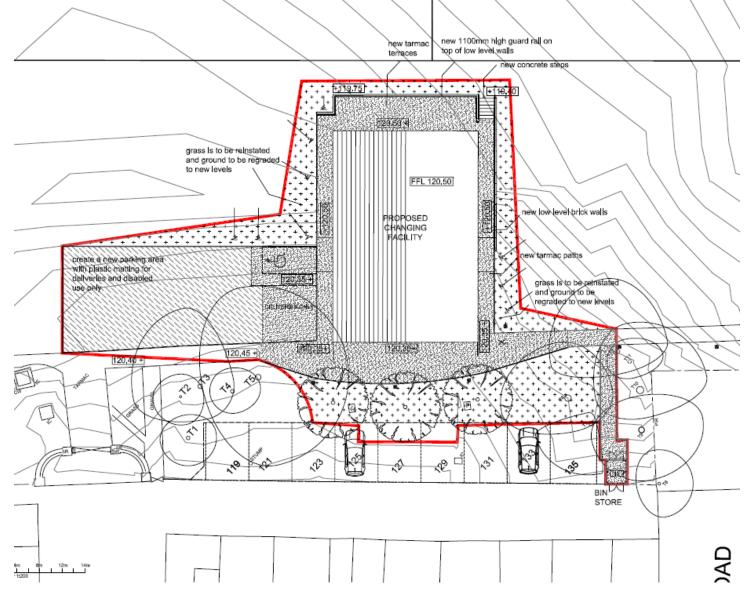

Planning Committee Meeting

## 10 August 2021





#### 21/00607/CB3

King Georges Field

Demolition of existing buildings and erection of a sports changing facility building with associated disabled parking space and works

### **Location Plan**



# **Aerial photo**



## Satellite Image 2020



## **Existing Site Plan**



### **Proposed Site Plan**



### **Proposed Floor Plan**



## **Proposed Elevations / Sections**



0m 2m 4m 6m 8m 10m Scale Bar 1;100

0m 1m 2m 3m 4m 5m Scale Bar 1,50



NORTH WEST ELEVATION 1:100

| FACHO MATERIALS                                                                                 |
|-------------------------------------------------------------------------------------------------|
| Web<br>Size engineering brick up to 450mm above<br>Intelned GL. Approved red facing brick above |
| Roof Maden Smooth Grey roof Sea                                                                 |
| Windows -<br>Powder coaled aluminium frames colour antimodia<br>gray IRAL 2016                  |
| Glassel doors<br>Powder coated aluminium frames colour anthractie<br>grey RAL 7016              |
| Solid Doors<br>Steel doo