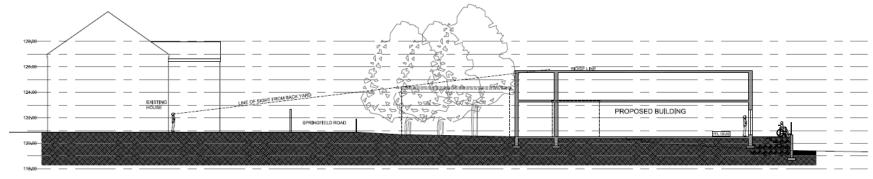

ove |
| Roof Maden Smooth Grey roof Sea                                                                 |
| Windows -<br>Powder coaled aluminium frames colour antimodia<br>gray IRAL 2016                  |
| Glassel doors<br>Powder coated aluminium frames colour anthractie<br>grey RAL 7016              |
| Solid Doors<br>Steel doors colour anthraote grey RAL 7016                                       |
| Roof steel<br>PVC Fascia boards and bargeboards colour<br>anthracte gray RAL 7018               |
| Painwater goods<br>Black PVC nanwater pipes and guilters                                        |



SOUTH EAST ELEVATION - BUILDING



SOUTH EAST WALL ELEVATION with PATIO





SOUTH WEST ELEVATION 1:100



NORTH EAST WALL ELEVATION with PATIO



## **Existing & Proposed Site Sections**





PROPOSED SITE SECTION