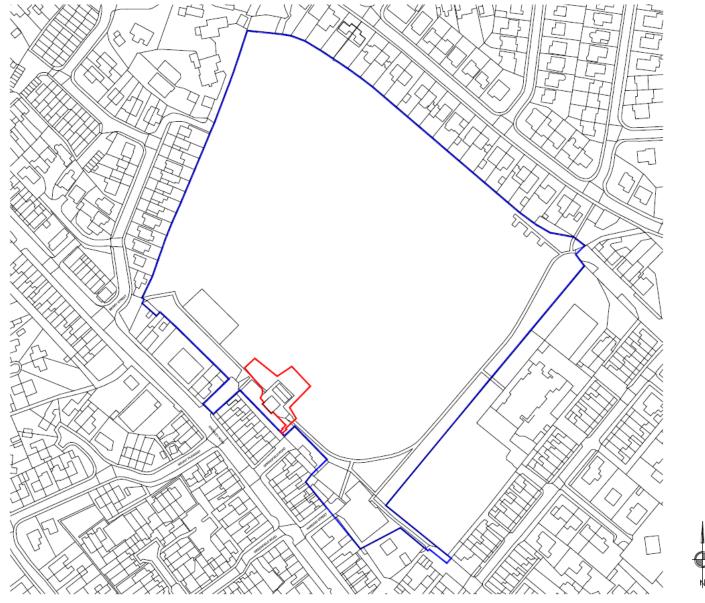

Planning Committee Meeting

## 10 August 2021





#### 21/00607/CB3

King Georges Field

Demolition of existing buildings and erection of a sports changing facility building with associated disabled parking space and works

### **Location Plan**



# **Aerial photo**



## Satellite Image 2020



## **Existing Site Plan**



### **Proposed Site Plan**



### **Proposed Floor Plan**



## **Proposed Elevations / Sections**



0m 2m 4m 6m 8m 10m Scale Bar 1;100

0m 1m 2m 3m 4m 5m Scale Bar 1,50



NORTH WEST ELEVATION 1:100

| FACHO MATERIALS                                                                                 |
|-------------------------------------------------------------------------------------------------|
| Web<br>Size engineering brick up to 450mm above<br>Intelned GL. Approved red facing brick above |
| Roof Maden Smooth Grey roof Sea                                                                 |
| Windows -<br>Powder coaled aluminium frames colour antimodia<br>gray IRAL 2016                  |
| Glassel doors<br