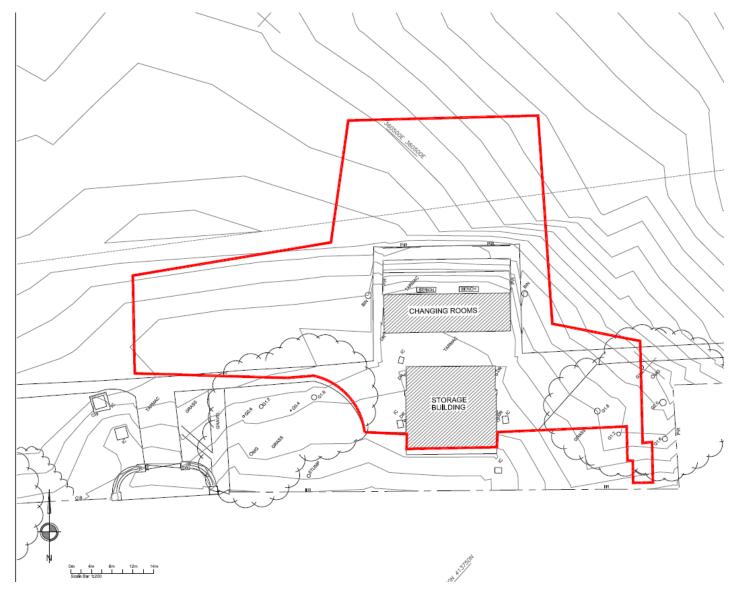

Planning Committee Meeting

## 10 August 2021





#### 21/00607/CB3

King Georges Field

Demolition of existing buildings and erection of a sports changing facility building with associated disabled parking space and works

### **Location Plan**



# **Aerial photo**



## Satellite Image 2020



## **Existing Site Plan**



### **Proposed Site Plan**



### **Proposed Floor Plan**



## **Proposed Elevations / Sections**



0m 2m 4m 6m 8m 10m Scale Bar 1;100

0m 1m 2m 3m 4m 5m Scale Bar 1,50



NORTH WEST ELEVATION 1:100

| FACHO MATERIALS                                                                                 |
|-------------------------------------------------------------------------------------------------|
| Web<br>Size engineering brick up to 450mm above<br>Intelned GL. Approved red facing brick above |
| Roof Maden Smooth Grey roof Sea                                                                 |
| Windows -<br>Powder coaled aluminium frames colour antimodia<br>gray IRAL 2016                  |
| Glassel doors<br>Powder coated aluminium frames colour anthractie<br>grey RAL 7016