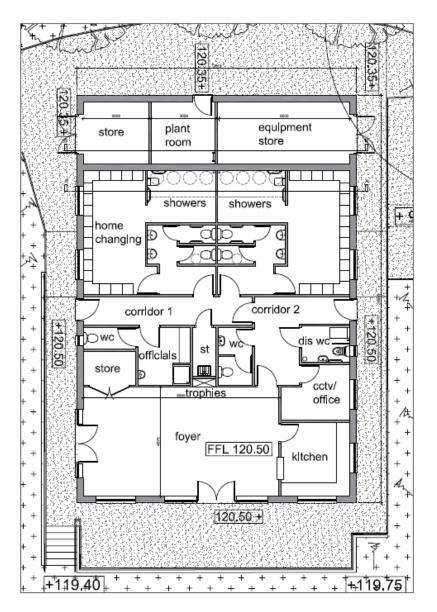

Planning Committee Meeting

## 10 August 2021





#### 21/00607/CB3

King Georges Field

Demolition of existing buildings and erection of a sports changing facility building with associated disabled parking space and works

### **Location Plan**



# **Aerial photo**



## Satellite Image 2020



## **Existing Site Plan**



### **Proposed Site Plan**



### **Proposed Floor Plan**



## **Proposed Elevations / Sections**



0m 2m 4m 6m 8m 10m Scale Bar 1;100

0m 1m 2m 3m 4m 5m Scale Bar 1,50



NORTH WEST ELEVATION 1:100

| FACHO MATERIALS                                                                                 |
|-------------------------------------------------------------------------------------------------|
| Web<br>Size engineering brick up to 450mm above<br>Intelned GL. Approved red facing brick above |
| Roof Maden Smooth Grey roof Sea                                                                 |
| Windows -<br>Powder coaled aluminium frames colour antimodia<br>gray IRAL 2016                  |
| Glassel doors<br>Powder coated aluminium frames colour anthractie<br>grey RAL 7016              |
| Solid Doors<br>Steel doors colour anthraote grey RAL 70