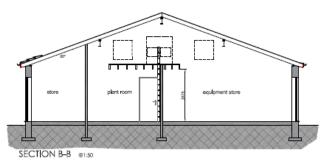

## **Proposed Elevations / Sections**

0m 2m 4m 6m 8m 10m Scale Bar 1;100

0m 1m 2m 3m 4m 5m Scale Bar 1,50

NORTH WEST ELEVATION 1:100

| FACHO MATERIALS                                                                                 |
|-------------------------------------------------------------------------------------------------|
| Web<br>Size engineering brick up to 450mm above<br>Intelned GL. Approved red facing brick above |
| Roof Maden Smooth Grey roof Sea                                                                 |
| Windows -<br>Powder coaled aluminium frames colour antimodia<br>gray IRAL 2016                  |
| Glassel doors<br>Powder coated aluminium frames colour anthractie<br>grey RAL 7016              |
| Solid Doors<br>Steel doors colour anthraote grey RAL 7016                                       |
| Roof steel<br>PVC Fascia boards and bargeboards colour<br>anthracte gray RAL 7018               |
| Painwater goods<br>Black PVC nanwater pipes and guilters                                        |

SOUTH EAST ELEVATION - BUILDING

SOUTH EAST WALL ELEVATION with PATIO

SOUTH WEST ELEVATION 1:100

NORTH EAST WALL ELEVATION with PATIO