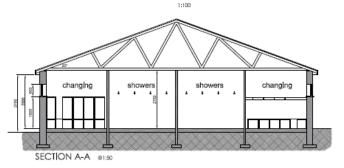

----------------------|
| Web<br>Size engineering brick up to 450mm above<br>Intelned GL. Approved red facing brick above |
| Roof Maden Smooth Grey roof Sea                                                                 |
| Windows -<br>Powder coaled aluminium frames colour antimodia<br>gray IRAL 2016                  |
| Glassel doors<br>Powder coated aluminium frames colour anthractie<br>grey RAL 7016              |
| Solid Doors<br>Steel doors colour anthraote grey RAL 7016                                       |
| Roof steel<br>PVC Fascia boards and bargeboards colour<br>anthracte gray RAL 7018               |
| Painwater goods<br>Black PVC nanwater pipes and guilters                                        |



SOUTH EAST ELEVATION - BUILDING



SOUTH EAST WALL ELEVATION with PATIO





SOUTH WEST ELEVATION 1:100



NORTH EAST WALL ELEVATION with PATIO



## **Existing & Proposed Site Sections**





PROPOSED SITE SECTION