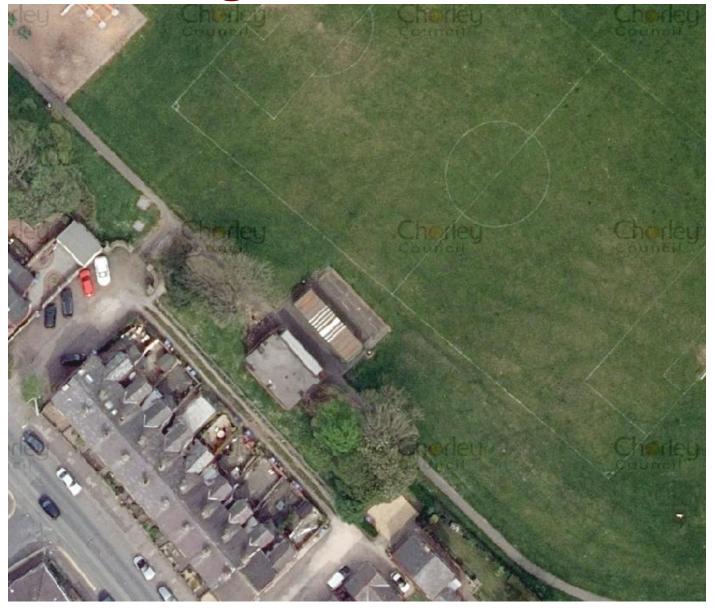

Planning Committee Meeting

## 10 August 2021





#### 21/00607/CB3

King Georges Field

Demolition of existing buildings and erection of a sports changing facility building with associated disabled parking space and works

### **Location Plan**



# **Aerial photo**



## Satellite Image 2020



## **Existing Site Plan**



### **Proposed Site Plan**



### **Proposed Floor Plan**



## **Proposed Elevations / Sections**



0m 2m 4m 6m 8m 10m Scale Bar 1;100

0m 1m 2m 3m 4m 5m Scale Bar 1,50



NORTH WEST ELEVATION 1:100

| FACHO MATERIALS                                                                                 |
|-------------------------------------------------------------------------------------------------|
| Web<br>Size engineering brick up to 450mm above<br>Intelned GL. Approved red facing brick above |
| Roof Maden Smooth Grey roof Sea                                                                 |
| Windows -<br>Powder coaled aluminium frames colour antimodia<br>gray IRAL 2016                  |
| Glassel doors<br>Powder coated aluminium frames colour anthractie