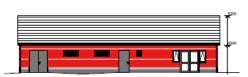

## **Proposed Elevations / Sections**

0m 2m 4m 6m 8m 10m Scale Bar 1;100

0m 1m 2m 3m 4m 5m Scale Bar 1,50

NORTH WEST ELEVATION 1:100

| FACHO MATERIALS                                                                                 |
|-------------------------------------------------------------------------------------------------|
| Web<br>Size engineering brick up to 450mm above<br>Intelned GL. Approved red facing brick above |
| Roof Maden Smooth Grey roof Sea                                                                 |
| Windows -<br>Powder coaled aluminium frames colour antimodia<br>gray IRAL 2016                  |
| Glassel doors<br>Powder coated aluminium frames colour anthractie<br>grey RAL 7016              |
| Solid Doors<br>Steel doors colour anthraote grey RAL 7016                                       |
| Roof steel<br>PVC Fascia boards and bargeboards colour<br>anthracte gray RAL 7018               |
| Painwater goods<br>Black PVC nanwater pipes and guilters                                        |