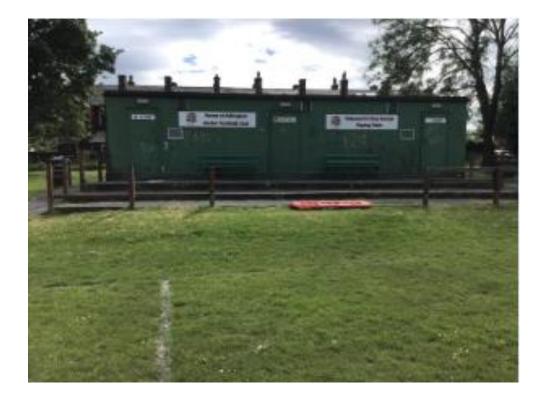

#### 21/00607/CB3

King Georges Field

Demolition of existing buildings and erection of a sports changing facility building with associated disabled parking space and works

## **Existing Site Plan**