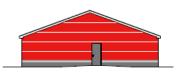

## **Proposed Elevations / Sections**

0m 2m 4m 6m 8m 10m Scale Bar 1;100

0m 1m 2m 3m 4m 5m Scale Bar 1,50

NORTH WEST ELEVATION 1:100

| FACHO MATERIALS                                                                                 |
|-------------------------------------------------------------------------------------------------|
| Web<br>Size engineering brick up to 450mm above<br>Intelned GL. Approved red facing brick above |
| Roof Maden Smooth Grey roof Sea                                                                 |
| Windows -<br>Powder coaled aluminium frames colour antimodia<br>gray IRAL 2016                  |
| Glassel doors<br>Powder coated aluminium frames colour anthractie<br>grey RAL 7016              |
| Solid Doors<br>Steel doors colour anthraote grey RAL 7016                                       |
| Roof steel<br>PVC Fascia boards and bargeboards colour<br>anthracte gray RAL 7018               |
| Painwater goods<br>Black PVC nanwater pipes and guilters                                        |

SOUTH EAST ELEVATION - BUILDING

SOUTH EAST WALL ELEVATION with PATIO

SOUTH WEST ELEVATION 1:100

NORTH EAST WALL ELEVATION with PATIO